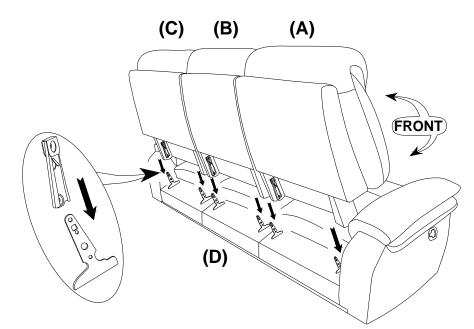

## PARTS LIST

| NO. | DRAWING | QTY | DESCRIPTION      |
|-----|---------|-----|------------------|
| A   |         | 1   | LSF BACK REST    |
| в   |         | 1   | MIDDLE BACK REST |
| с   |         | 1   | RSF BACK REST    |
| D   |         | 1   | SEAT             |

### STEP#2 Completed.