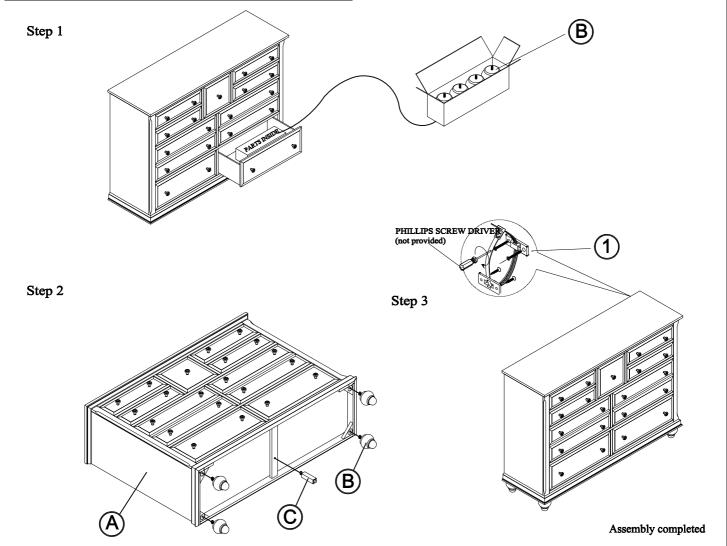

## **ASSEMBLY INSTRUCTION**

**ITEM NO: 1568 - 5 DRESSER** 

Thank you for purchasing this quality product. Be sure to check all packing material carefully for small parts that may have come loose inside the carton during shipment.

| PART LIST |             |          |      |  |  |
|-----------|-------------|----------|------|--|--|
| NO.       | Description | Sketch   | Q'ty |  |  |
| A         | DRESSER     |          | 1PC  |  |  |
| В         | BUNFOOT     | <b>©</b> | 4PCS |  |  |
| С         | SUPPORT LEG | <b>S</b> | 1PC  |  |  |

| HARDWARE LISTS |                      |        |      |      |  |
|----------------|----------------------|--------|------|------|--|
| NO.            | Description          | Sketch | Size | Q'ty |  |
| 1              | TIPPING<br>RESTRAINT |        |      | 1SET |  |