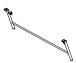

## PART LIST:

E:Back Frame 1PC

2PCS

G:Trundle Long Rail 2PCS

H:Trundle Short Rail 2PCS

J:Wheel 4PCS

K:Slat

L:Spacer (Daybed: 22pcs, Trundle: 20pcs) (Daybed: 21pcs, Trundle: 19pcs