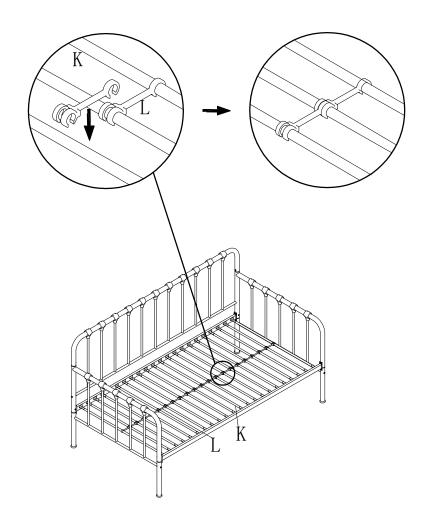

7: Allen Key X 1pc

Note: Please do not tighten all bolts until the bed is assembled completely.

STEP 6

## DAYBED COMPLETED

Note: Please do not tighten all bolts until the bed is assembled completely.

STEP 12

TRUNDLE COMPLETED

**COMPLETED** 

For items use on wooden floor, hard surfaces or carpets, it is recommended to Install protective pads under all legs and supports to avoid/prevent from damages/ scratches and discoloration.