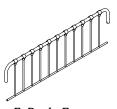

## PART LIST:

E:Back Frame 1PC

2PCS

G:Trundle Long Rail 2PCS

H:Trundle Short Rail 2PCS

J:Wheel 4PCS

K:Slat

L:Spacer (Daybed: 22pcs, Trundle: 20pcs) (Daybed: 21pcs, Trundle: 19pcs