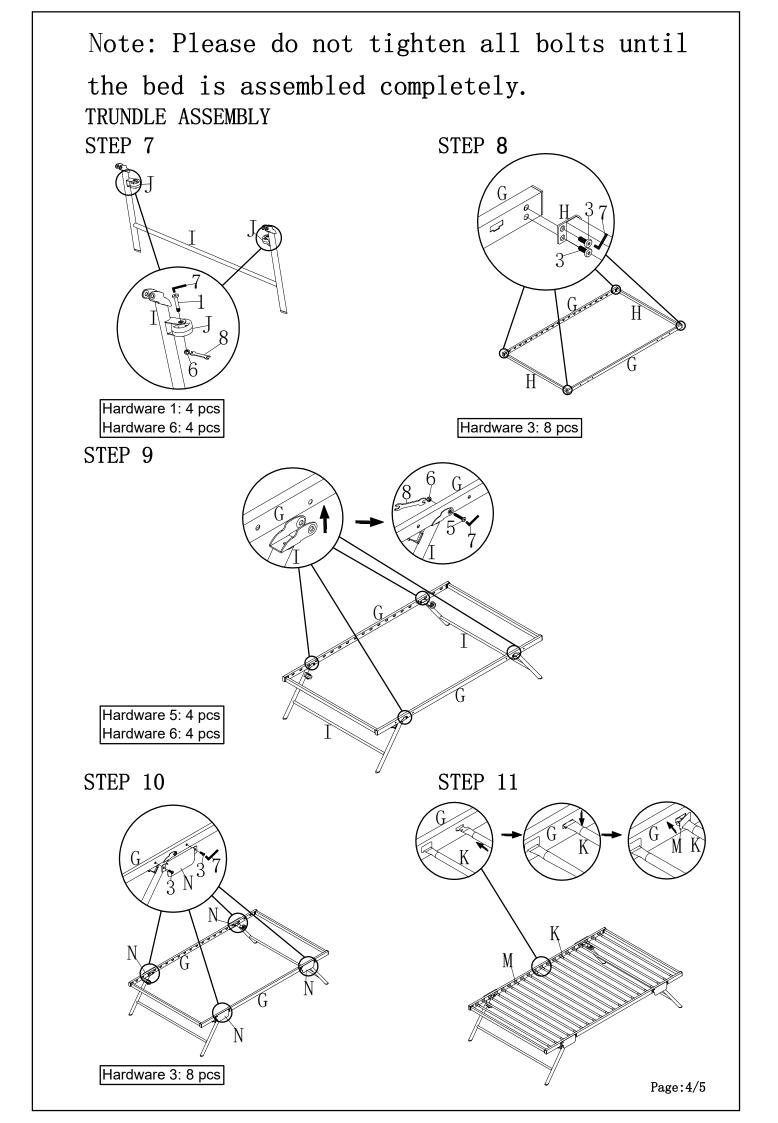

7: Allen Key X 1pc

Note: Please do not tighten all bolts until the bed is assembled completely.

STEP 6