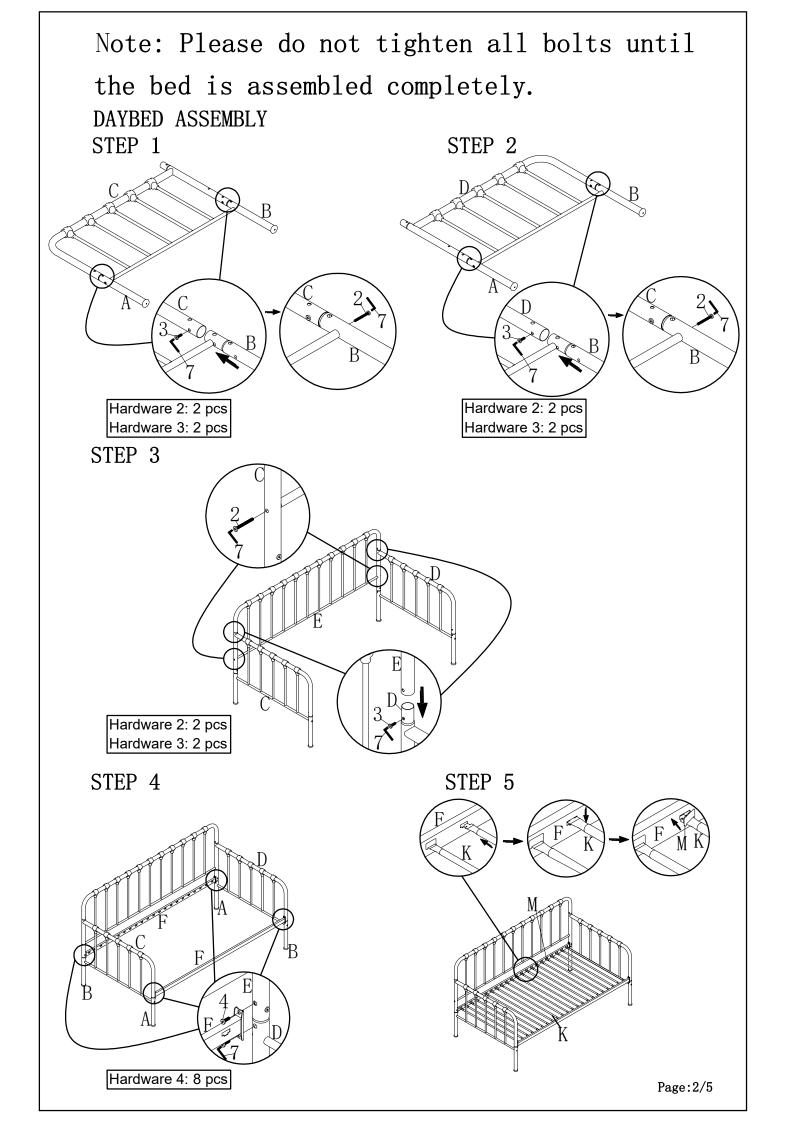

7: Allen Key X 1pc

Note: Please do not tighten all bolts until the bed is assembled completely.

STEP 6