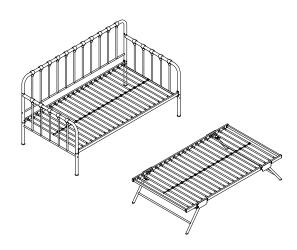

## ASSEMBLY INSTRUCTION

4983BU/DZ/RN-NT DAYBED WITH TRUNDLE

## DAYBED COMPLETED

Note: Please do not tighten all bolts until the bed is assembled completely.

STEP 12

TRUNDLE COMPLETED

**COMPLETED** 

For items use on wooden floor, hard surfaces or carpets, it is recommended to Install protective pads under all legs and supports to avoid/prevent from damages/ scratches and discoloration.