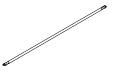

## PART LIST:

E:Back Frame 1PC

2PCS

G:Trundle Long Rail 2PCS

H:Trundle Short Rail 2PCS

J:Wheel 4PCS

K:Slat

L:Spacer (Daybed: 22pcs, Trundle: 20pcs) (Daybed: 21pcs, Trundle: 19pcs