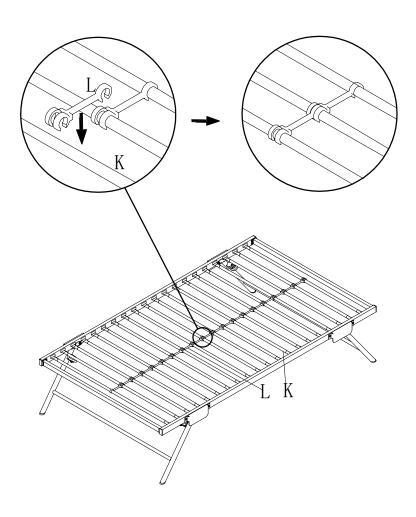

## DAYBED COMPLETED

Note: Please do not tighten all bolts until the bed is assembled completely.

STEP 12

TRUNDLE COMPLETED

**COMPLETED** 

For items use on wooden floor, hard surfaces or carpets, it is recommended to Install protective pads under all legs and supports to avoid/prevent from damages/ scratches and discoloration.