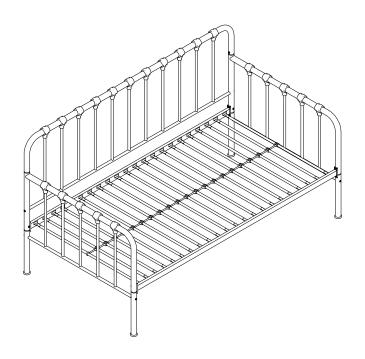

## DAYBED COMPLETED

Note: Please do not tighten all bolts until the bed is assembled completely.

STEP 12

TRUNDLE COMPLETED

**COMPLETED** 

For items use on wooden floor, hard surfaces or carpets, it is recommended to Install protective pads under all legs and supports to avoid/prevent from damages/ scratches and discoloration.