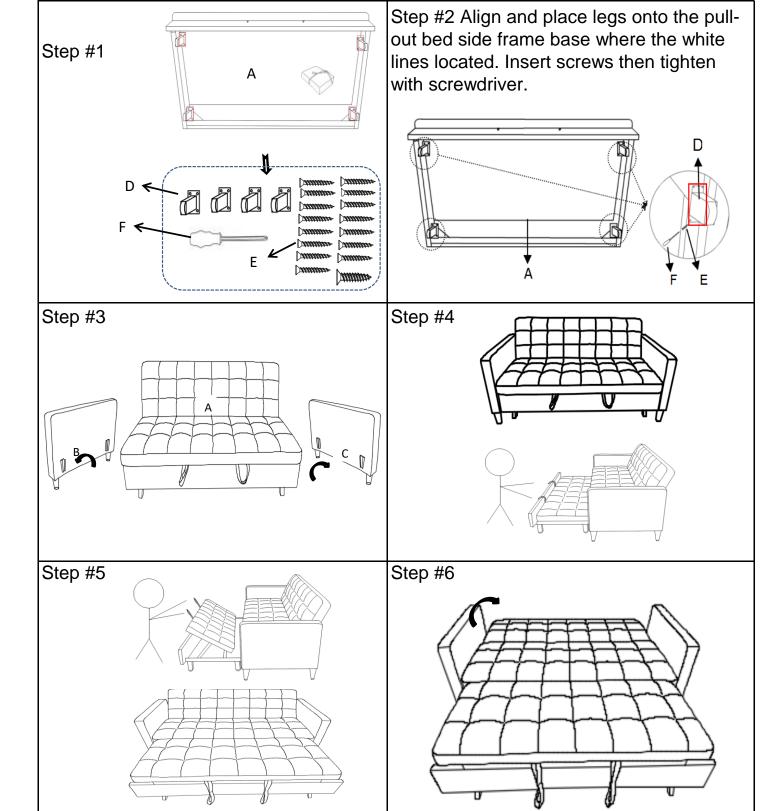

## ITEM N0.:9427DV-3CL Convertible Studio Sofa with pull-out bed

the trundle, please take out for assembly.

Note: Do not use power tools for assembly. Power tools increase the risk of over tightening which lead to spliting or cracking the wood

## Component list.

| Label | Picture | Description                            | QTY(pc) |
|-------|---------|----------------------------------------|---------|
| А     |         | Sofa Seat                              | 1       |
| В     |         | LSF ARM                                | 1       |
| С     |         | RSF ARM                                | 1       |
| D     |         | Metal Trundle Leg<br>1.97"*0.98"*4.92" | 4       |
| E     | Annum - | Screw<br>φ0.15"*0.98"                  | 16      |
| F     |         | Screwdriver                            | 1       |