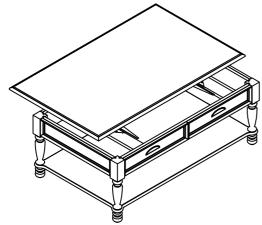

## ITEM N0:1301-30 COCKTAIL TABLE

Thank you for purchasing this quality product. Be sure to check all packing material carefully for small parts which may have come loose inside the carton during shipment. Identify and count all parts and compare with the Parts List below.

## PARTS LIST:

| No. | Description | Drawing | Quantity |
|-----|-------------|---------|----------|
| 1   | Table top   |         | 1Pc      |
| 2   | Table leg   | -00     | 4Pcs     |
| 3   | Shelf       |         | 1Pc      |
|     | Bun Foot    |         | 4Pcs     |