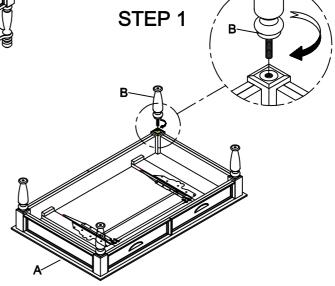

## ITEM N0:1301-30 COCKTAIL TABLE

Thank you for purchasing this quality product. Be sure to check all packing material carefully for small parts which may have come loose inside the carton during shipment. Identify and count all parts and compare with the Parts List below.

## PARTS LIST:

| No. | Description | Drawing | Quantity |
|-----|-------------|---------|----------|
| 1   | Table top   |         | 1Pc      |
| 2   | Table leg   | -00     | 4Pcs     |
| 3   | Shelf       |         | 1Pc      |
|     | Bun Foot    |         | 4Pcs     |