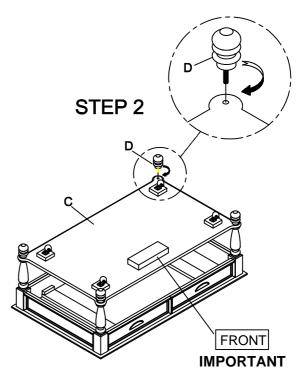

## ITEM N0:1301-30 COCKTAIL TABLE

Thank you for purchasing this quality product. Be sure to check all packing material carefully for small parts which may have come loose inside the carton during shipment. Identify and count all parts and compare with the Parts List below.

## PARTS LIST:

| No. | Description | Drawing | Quantity |
|-----|-------------|---------|----------|
| 1   | Table top   |         | 1Pc      |
| 2   | Table leg   | -00     | 4Pcs     |
| 3   | Shelf       |         | 1Pc      |
|     | Bun Foot    |         | 4Pcs     |