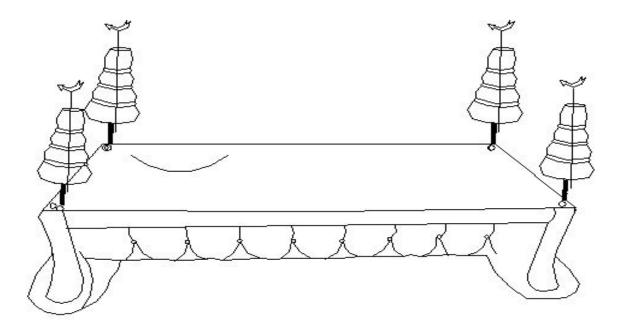

**Step#1** Take out the legs from the bottom of the sofa for assembly.

**Step#2** Align the legs to the pre-drilled holes as shown in drawing, rotate the legs in order to tighten it in secure and proper position.