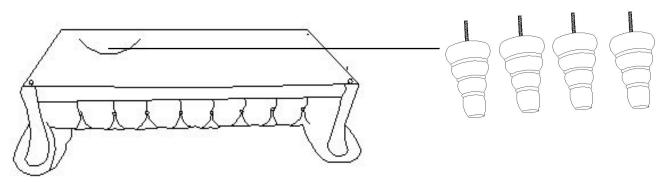

## Assembly Instruction SOFA, 100% POLYESTER ITEM NO.:8469-3

| NO | DRAWING | QTY | DESCRIPTION |
|----|---------|-----|-------------|
| А  |         | 1   | SOFA        |
| В  |         | 4   | LEG         |

**Step#1** Take out the legs from the bottom of the sofa for assembly.

**Step#2** Align the legs to the pre-drilled holes as shown in drawing, rotate the legs in order to tighten it in secure and proper position.