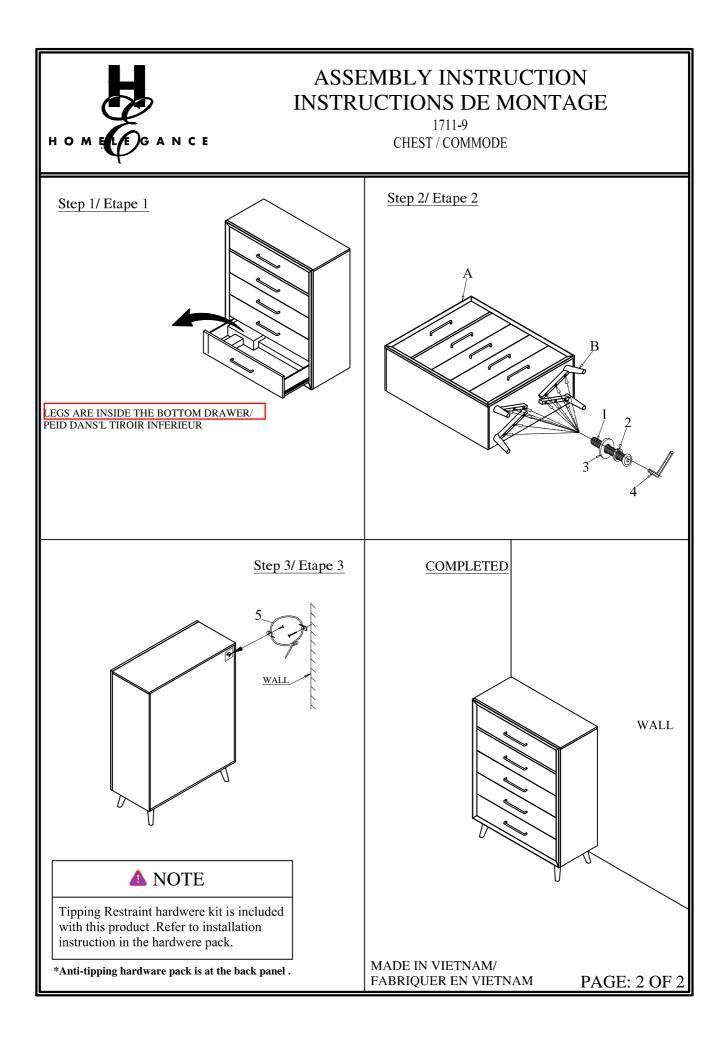

| PART LISTS / LISTE DE PIECES |                 |        |      |  |  |
|------------------------------|-----------------|--------|------|--|--|
| NO.                          | DESCRIPTION     | SKETCH | Q'TY |  |  |
| А                            | Chest / Commode |        | 1PC  |  |  |
| В                            | Leg / Peid      |        | 4pcs |  |  |

| HARDWARE LIST/ LISTE DE QUINCAILLERIE |                                      |           |                                            |       |  |  |
|---------------------------------------|--------------------------------------|-----------|--------------------------------------------|-------|--|--|
| NO.                                   | DESCRIPTION                          | SKETCH    | Dimension                                  | Q'TY  |  |  |
| 1                                     | Bolt / Boulon                        | <b>~~</b> | Φ1/4"*2"                                   | 12pcs |  |  |
| 2                                     | Spring Washer /<br>Rondelle D' arret | 0         | $\Phi 1/4$ "* $\Phi 10^{*\frac{5}{64}}$ "  | 12pcs |  |  |
| 3                                     | Flat Washer /<br>Rondelle Plate      | 0         | $\Phi 1/4$ "* $\Phi 19$ * $\frac{5}{64}$ " | 12pcs |  |  |
| 4                                     | Allen Wrench/<br>Cle Allen           |           | $2\frac{21}{64}$ "* $\frac{5}{32}$ "       | 1pc   |  |  |
| 5                                     | Tipping Restraint /<br>Restaint      | Q         |                                            | 1 set |  |  |