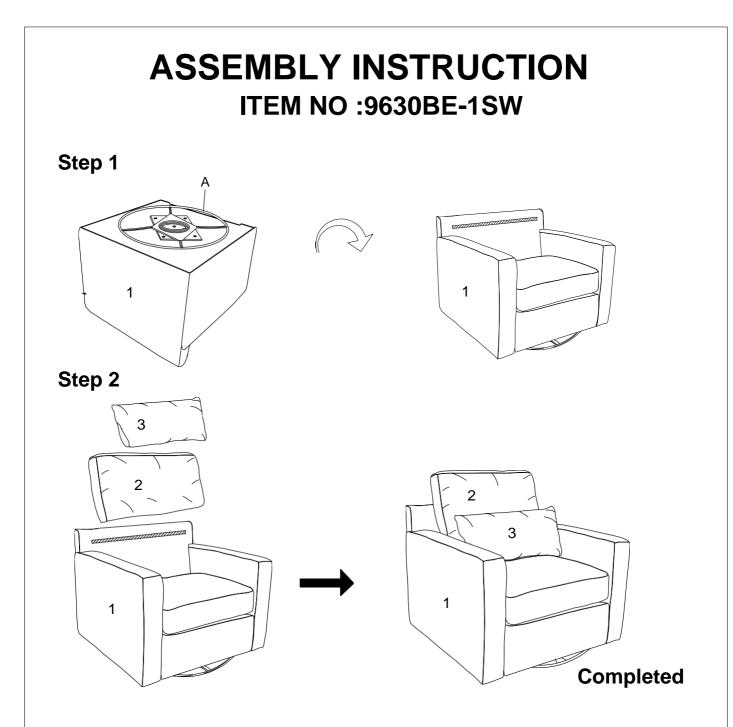

## ASSEMBLY INSTRUCTION ITEM NO:9630BE-1SW Swivel Chair

NOTE:Do not use power tools for assembly. Power tools increase the risk of over tightening which lead to splitting orcracking the wood.

| No | Description       | Diagram | Quantily |
|----|-------------------|---------|----------|
| 1  | Seat              |         | 1        |
| 2  | Back cushion      |         | 1        |
| 3  | Pillow<br>10"*24" |         | 1        |