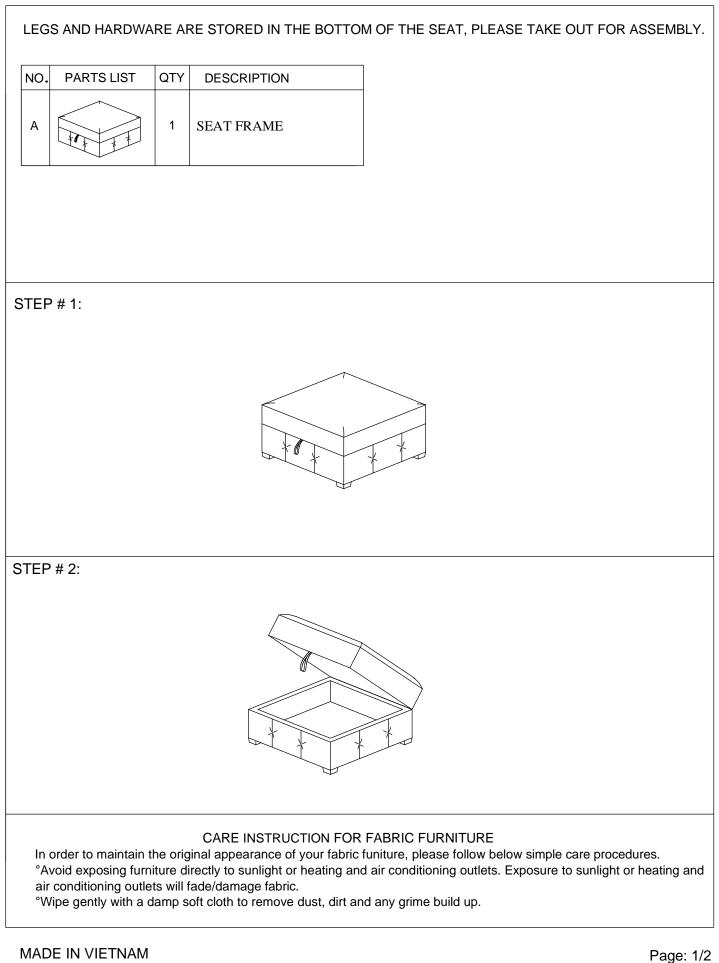

## LEGS AND HARDWARE ARE STORED IN THE BOTTOM OF THE SEAT, PLEASE TAKE OUT FOR ASSEMBLY.

| NO. | PARTS LIST | QTY | DESCRIPTION         |
|-----|------------|-----|---------------------|
| A   |            | 1   | 9624GY-2L/9624BU-2L |
| В   |            | 1   | 9624GY-CR/9624BU-CR |
| с   |            | 1   | 9624GY-2A/9624BU-2A |
| D   |            | 1   | 9624GY-RC/9624BU-RC |
| E   |            | 1   | 9624GY-4/9624BU-4   |