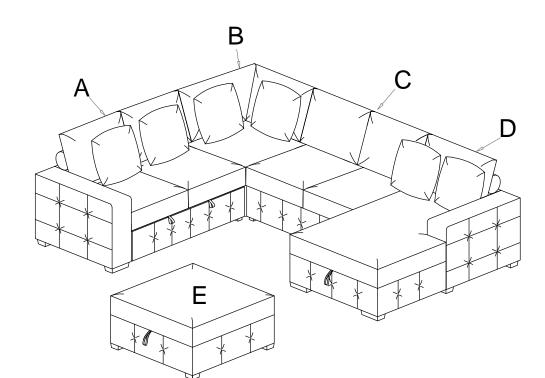

## LEGS AND HARDWARE ARE STORED IN THE BOTTOM OF THE SEAT, PLEASE TAKE OUT FOR ASSEMBLY.

| NO. | PARTS LIST | QTY | DESCRIPTION         |
|-----|------------|-----|---------------------|
| A   |            | 1   | 9624GY-2L/9624BU-2L |
| В   |            | 1   | 9624GY-CR/9624BU-CR |
| с   |            | 1   | 9624GY-2A/9624BU-2A |
| D   |            | 1   | 9624GY-RC/9624BU-RC |
| E   |            | 1   | 9624GY-4/9624BU-4   |