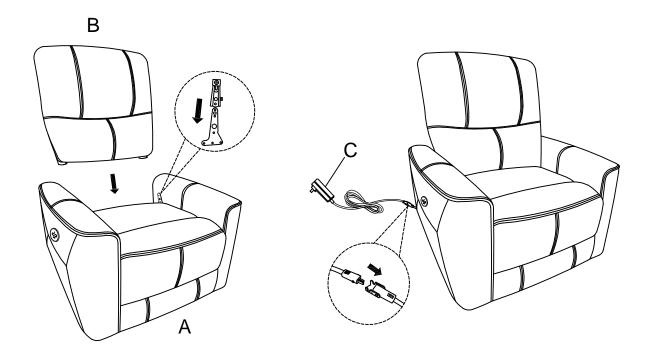

# **Assembly Instruction**

ITEM NO.: 9645BR-1PW POWER ROCKER RECLINING CHAIR



Note: Do not use power tools for assembly. Power tools increase the risk of over tightening which lead to spliting or cracking the wood.

## Component list

| No | Drawing | Qty | Description    |
|----|---------|-----|----------------|
| A  |         | 1   | SEAT           |
| В  |         | 1   | BACK REST      |
| В  |         | 1   | PLUG WITH WIRE |

### Step #1



## Step #2





#### Care Instruction for Velvet Furniture:

In order to maintain the original appearance of your Velvet Furniture, please follow below simple care procedures:

- Avoid exposing furniture directly to sunlight or heating and air conditioning outlets. Sunlight and or exposure to heating and air conditioning outlets will fade/damage Velvet.
- Vacuum or wipe with a soft cloth to remove dust.
- Hardware may loosen over time. Periodically check to make sure all connection are tight, Re-tighten if necessary.



For items use on wooden floor, hard surfaces or carpets, it is recommended to Install protective pads under all legs and supports to avoid/prevent from damages/scratches and discoloration.