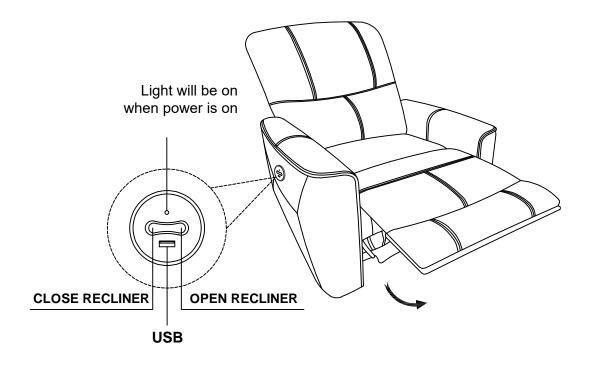

# **Assembly Instruction**

ITEM NO.: 9645BR-1PW POWER ROCKER RECLINING CHAIR



Note: Do not use power tools for assembly. Power tools increase the risk of over tightening which lead to spliting or cracking the wood.

## Component list

| No | Drawing | Qty | Description    |
|----|---------|-----|----------------|
| A  |         | 1   | SEAT           |
| В  |         | 1   | BACK REST      |
| В  |         | 1   | PLUG WITH WIRE |

### Step #1



## Step #2





#### Care Instruction for Velvet Furniture:

In order to maintain the original appearance of your Velvet Furniture, please follow below simple care procedures:

- Avoid exposing furniture directly to sunlight or heating and air conditioning outlets. Sunlight and or exposure to heating and air conditioning outlets will fade/damage Velvet.
- Vacuum or wipe with a soft cloth to remove dust.
- Hardware may loosen over time. Periodically check to make sure all connection are tight, Re-tighten if necessary.



For items use on wooden floor, hard surfaces or carpets, it is recommended to Install protective pads under all legs and supports to avoid/prevent from damages/scratches and discoloration.