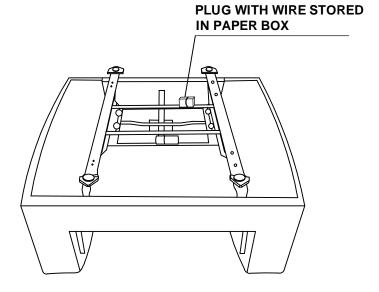

## Component list

| No | Drawing | Qty | Description    |
|----|---------|-----|----------------|
| A  |         | 1   | SEAT           |
| В  |         | 1   | BACK REST      |
| В  |         | 1   | PLUG WITH WIRE |