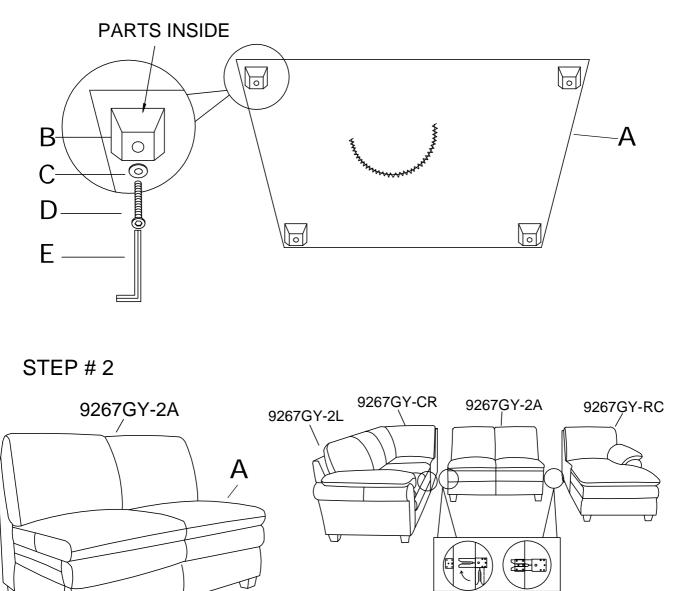

## LEGS AND HARDWARE ARE STORED IN THE BOTTOM OF THE SEAT, PLEASE TAKE OUT FOR ASSEMBLY.

| NO. | PARTS LIST | QTY | DESCRIPTION      |
|-----|------------|-----|------------------|
| A   |            | 1   | ARMLESS 2-SEATER |

| NO. | HARDWARE LIST            | QTY | DESCRIPTION |
|-----|--------------------------|-----|-------------|
| В   | 95mm*95mm*75mmH          | 4   | WOODEN LEG  |
| с   | 0<br>8.5*16*1.5mm        | 4   | FLAT WASHER |
| D   | (C)))))))))))<br>M8*75mm | 4   | BOLT        |
| E   | M5*100*38mm              | 1   | ALLEN KEY   |

## ASSEMBLY INSTRUCTION

ITEM NO: 9267GY-2A ARMLESS 2-SEATER

STEP # 1