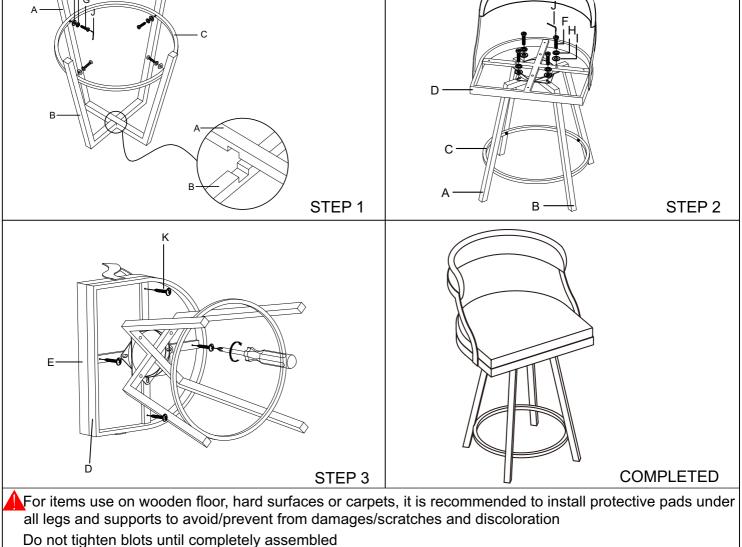

## ITEM: 5565-24BK/24BU/24GY/24WT/24RD DESCRIPTION: SWIVEL COUNTER HEIGHT CHAIR

| NO | PARTS LIST |                           | QTY | NO | HARDWARE LIST |                                     | QTY |  |
|----|------------|---------------------------|-----|----|---------------|-------------------------------------|-----|--|
| А  | ~          | LOWER LEG                 | 1   | F  | ()            | ALLEN BOLT<br>1/4*15MM              | 4   |  |
| В  |            | UPPER LEG                 | 1   | G  | <u>()</u>     | ALLEN BOLT<br>1/4*30MM              | 4   |  |
| С  | $\bigcirc$ | BOTTOM RING               | 1   | Н  | Ø             | SPRING WASHER<br>1/4" x Ø10mm x 2mm | 8   |  |
| D  |            | BACK WITH<br>SWIVEL PLATE | 1   | Ι  | 0             | FLAT WASHER<br>1/4" x Ø13mm x 2mm   | 8   |  |
| Е  |            | SEAT CUSHION              | 1   | J  | Ţ,            | ALLEN KEY                           | 1   |  |
|    |            |                           |     | К  | Dumme         | SCREW<br>4*25MM                     | 4   |  |
|    |            |                           |     |    | Ć             |                                     |     |  |
| c  |            |                           |     |    |               |                                     |     |  |