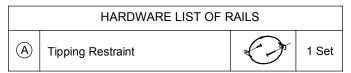

Hardware may loosen over time, periodically check to make sure all connection are tight. Re-tighten if necessary.

| PARTS LIST |             |      |       |
|------------|-------------|------|-------|
| No.        | Description |      | Qty.  |
| 1          | Nightstand  | 8 18 | 1 Pc  |
| 2          | Legs        | ††   | 4 Pcs |