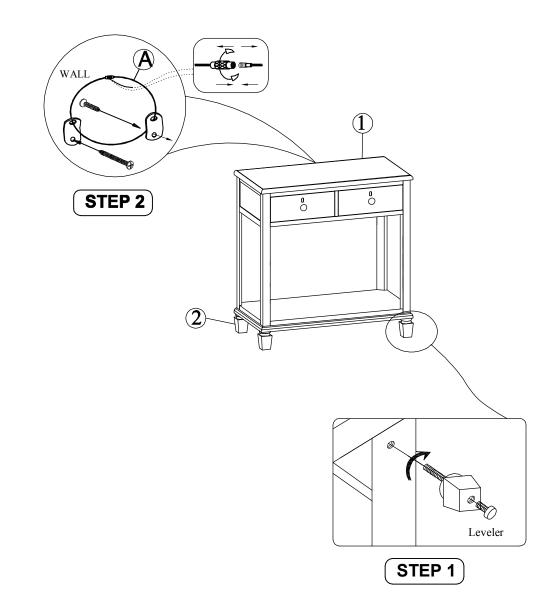

For items use on wooden floor, hard surfaces or carpets, it is recommended to install protective pads under all legs and supports to avoid/ prevent from damages/ scratches and discoloration.

TOOLS REQUIRED (NOT PROVIDED)
PHILLIPS SCREWDRIVER

Hardware may loosen over time, periodically check to make sure all connection are tight. Re-tighten if necessary.

| PARTS LIST |             |      |       |
|------------|-------------|------|-------|
| No.        | Description |      | Qty.  |
| 1          | Nightstand  | 8 18 | 1 Pc  |
| 2          | Legs        | ††   | 4 Pcs |